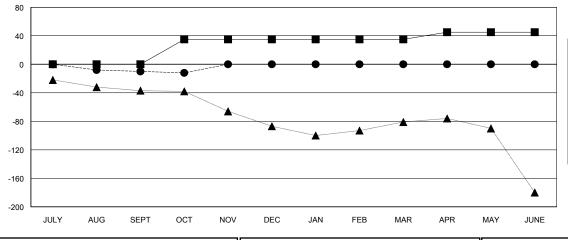

## GOALS AND ACTUAL MEMBERS CUMULATIVE

| -■- MEMBER GROWTH NET GOAL        |  |
|-----------------------------------|--|
| - ● - MEMBER GROWTH ACTUAL        |  |
| - ▲ - LAST YEAR MEMBERSHIP ACTUAL |  |
|                                   |  |
|                                   |  |
|                                   |  |