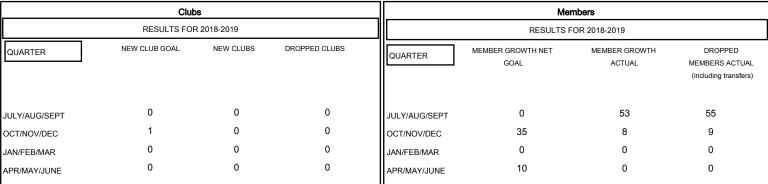

## GOALS AND ACTUAL NEW CLUBS CUMULATIVE

| DROPPED CLUBS: 0 |    |
|------------------|----|
| DROPPED MEMBERS  |    |
| DECEASED         | 10 |
| CLUB CANCELLED   | 0  |
| OTHER            | 54 |
| TOTAL            | 64 |

| 25 CLUBS OF 60 ADDED 1 OR MORE | GENDER DISTRIBUTION            |     |
|--------------------------------|--------------------------------|-----|
| NEW MEMBERS                    | MALE                           | 935 |
|                                | FEMALE                         | 683 |
|                                | Women Percentage Fiscal Year C |     |